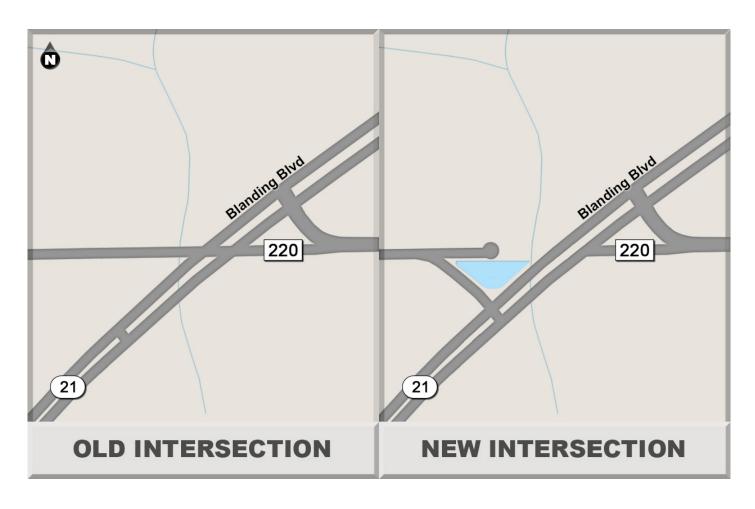

Contractor: R.B. Baker Construction Company
Cost: \$19.1 million

- Replacing traffic signals and street lighting
- Constructing a new drainage system, including new pipes, inlets and small ponds
- Realigning the intersection of Long Bay Road and Blanding Boulevard
- Realigning the intersection of County Road
   220 and Blanding Boulevard