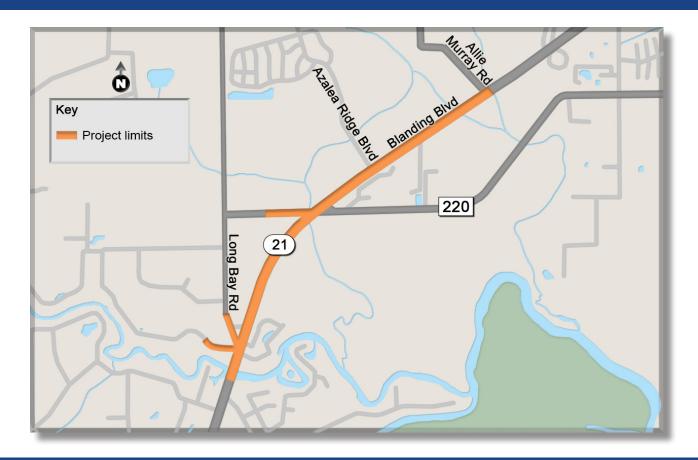

## Blanding Boulevard (S.R. 21) Widening (Allie Murray Road to Long Bay Road)

Middleburg, Clay County, Florida FIN 208211-8

## **ABOUT THE PROJECT**

Construction starts: January 2019
Construction ends: Spring 2021

Project improvements include:

- Widening the road from four lanes to six lanes
- Full reconstruction of the roadway
- Adding four-foot wide bike lanes in both directions
- Adding six-foot wide sidewalks in both directions

Contractor: R.B. Baker Construction Company
Cost: \$19.1 million

- Replacing traffic signals and street lighting
- Constructing a new drainage system, including new pipes, inlets and small ponds
- Realigning the intersection of Long Bay Road and Blanding Boulevard
- Realigning the intersection of County Road
   220 and Blanding Boulevard