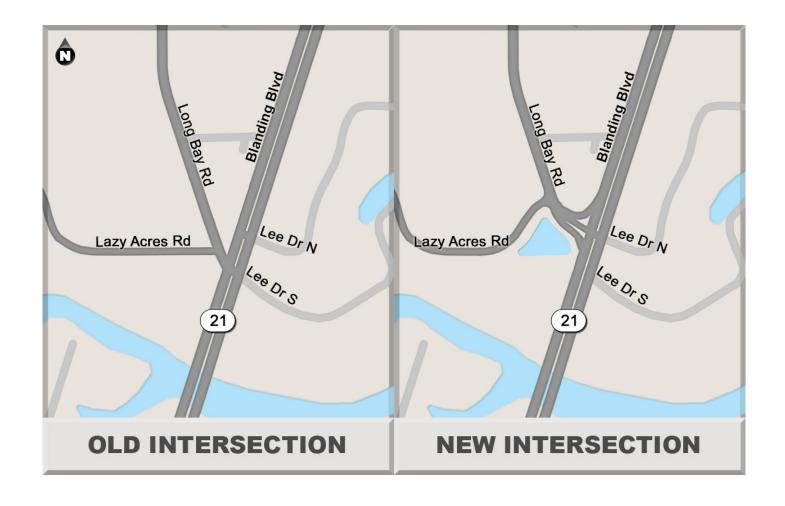

Contractor: R.B. Baker Construction Company
Cost: \$19.1 million

- Replacing traffic signals and street lighting
- Constructing a new drainage system, including new pipes, inlets and small ponds
- Realigning the intersection of Long Bay Road and Blanding Boulevard
- Realigning the intersection of County Road
   220 and Blanding Boulevard